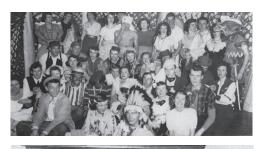

# Dear Sigma Nu Brothers,

In May 2015, we have an opportunity for all Sigma Nu's from the University of Idaho – both alumni and actives – to celebrate 100 years of brotherhood.

Though much has changed over the last century, one thing has remained constant. The Delta Omicron Chapter of Sigma Nu continues to build young men through a focus on leadership, academics, campus involvement, philanthropy and brotherhood, fostered by the ideals of Love, Truth and Honor.

We are excited to invite you to join us in Moscow as we celebrate our 100 year anniversary May 1-3, 2015. This all chapter reunion will give you a chance to catch up with pledge brothers and to tour both the chapter house and the University of Idaho campus, as well as participate in numerous planned activities.