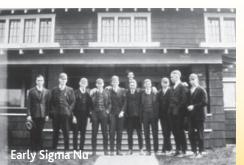

# Dear Sigma Nu Brothers,

In May 2015, we have an opportunity for all Sigma Nu's from the University of Idaho – both alumni and actives – to celebrate 100 years of brotherhood.

Though much has changed over the last century, one thing has remained constant. The Delta Omicron Chapter of Sigma Nu continues to build young men through a focus on leadership, academics, campus involvement, philanthropy and brotherhood, fostered by the ideals of Love, Truth and Honor.