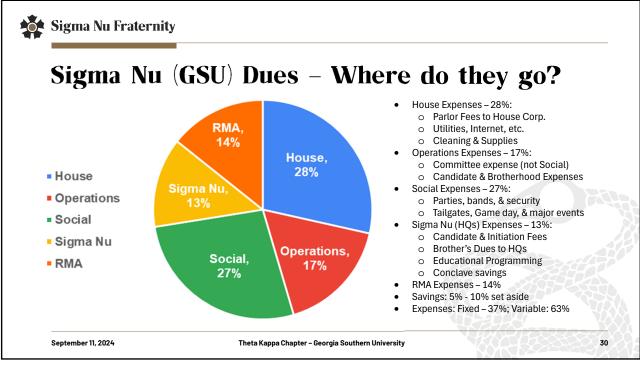

<page-header>
Example Signa Market Signa Mar











































September 11, 2024

Theta Kappa Chapter – Georgia Southern University































|               | GSU's Sigma Nu Key Chapter Officer                                                                                                                              |  |                                                                                                                                                                   |   |                                                                                                                                                                 |
|---------------|-----------------------------------------------------------------------------------------------------------------------------------------------------------------|--|-------------------------------------------------------------------------------------