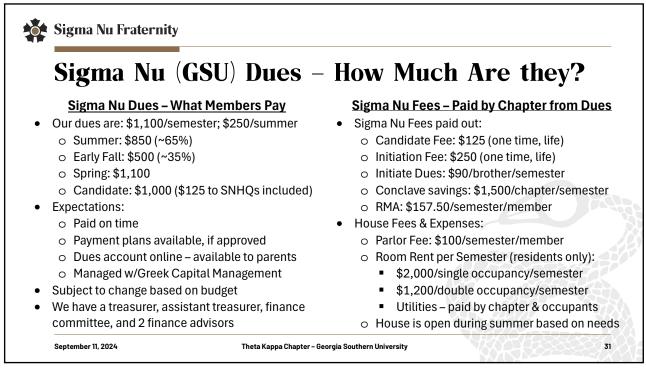

<page-header>
Example Signa Market Signa Mar











































September 11, 2024

Theta Kappa Chapter – Georgia Southern University































|               | GSU's Sigma Nu Key Chapter Officer                                                                                                                              |  |                                                                                                                                                                   |   |                                                                                                                                                                 |
|---------------|-----------------------------------------------------------------------------------------------------------------------------------------------------------------|--|---------------------------------------------------------------------------------------