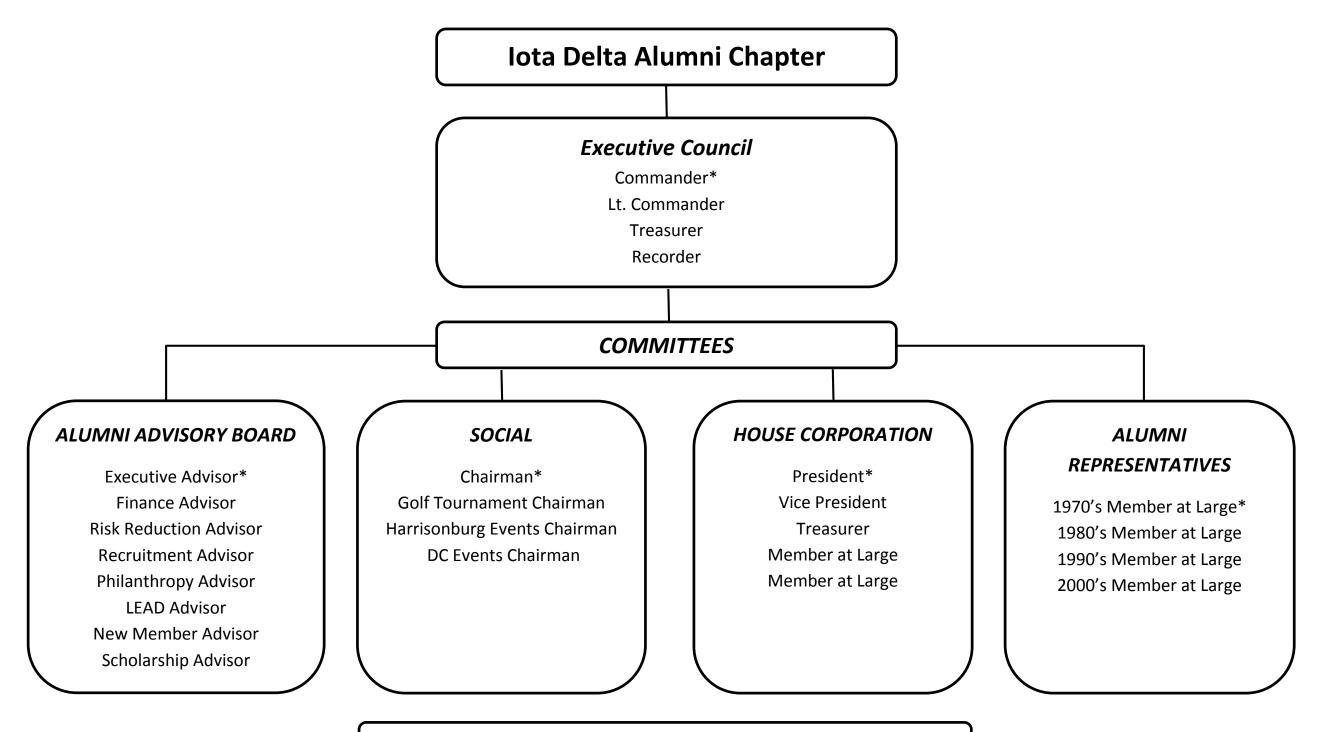

Additional Officers: Faculty Advisor; Editor of the Iota Delta Newsletter

\*Denotes Chairman

## Iota Delta Alumni Chapter Role Descriptions

| Role                         | Committee (*Chair)     | Description                                                                                                                                                                           | Reporting Requirements                                                                                             |
|------------------------------|------------------------|---------------------------------------------------------------------------------------------------------------------------------------------------------------------------------------|--------------------------------------------------------------------------------------------------------------------|
| Commander                    | Executive Council*     | <ul> <li>Acts as chair of Executive Council and is responsible for the overall operations of the Chapter</li> <li>Chapter liaison to HQ and JMU</li> <li>Voting Officer</li> </ul>    | <ul> <li>Monthly report to Executive Council</li> <li>Required attendance at Executive Council meetings</li> </ul> |
| Lt. Commander                | Executive Council      | <ul> <li>Assists the Commander in overseeing the operations of the<br/>Alumni Chapter</li> <li>Helps coordinate the work of the various committees</li> <li>Voting Officer</li> </ul> | <ul> <li>Monthly report to Executive Council</li> <li>Required attendance at Executive Council meetings</li> </ul> |
| Treasurer                    | Executive Council      | <ul> <li>Oversees all the financial operations of the Chapter</li> <li>Voting Officer</li> </ul>                                                                                      | <ul> <li>Monthly report to Executive Council</li> <li>Required attendance at Executive Council meetings</li> </ul> |
| Recorder                     | Executive Council      | <ul> <li>Records official minutes of Executive Council meetings</li> <li>Supervise Chapter communications</li> </ul>                                                                  | <ul> <li>Monthly report to Executive Council</li> <li>Required attendance at Executive Council meetings</li> </ul> |
| Executive Advisor            | Alumni Advisory Board* | <ul> <li>Chairs the Alumni Advisory Board</li> <li>Serves as the official Chapter Advisor</li> </ul>                                                                                  | <ul> <li>Monthly report to Executive Council</li> <li>Required attendance at Executive Council meetings</li> </ul> |
| Finance Advisor              | Alumni Advisory Board  | Advises Active Chapter Treasurer                                                                                                                                                      | Monthly report to Executive Advisor                                                                                |
| Risk Reduction Advisor       | Alumni Advisory Board  | Advises Active Chapter Risk Reduction Chairman                                                                                                                                        | Monthly report to Executive Advisor                                                                                |
| Recruitment Advisor          | Alumni Advisory Board  | Advises Active Chapter Recruitment Chairman                                                                                                                                           | Monthly report to Executive Advisor                                                                                |
| Philanthropy Advisor         | Alumni Advisory Board  | Advises Active Chapter Philanthropy and Ways and Means     Chairmen                                                                                                                   | Monthly report to Executive Advisor                                                                                |
| LEAD Advisor                 | Alumni Advisory Board  | Advises Active Chapter LEAD Chairman                                                                                                                                                  | Monthly report to Executive Advisor                                                                                |
| New Member Advisor           | Alumni Advisory Board  | Advises Active Chapter New Member Educators                                                                                                                                           | Monthly report to Executive Advisor                                                                                |
| Scholarship Advisor          | Alumni Advisory Board  | Advises Active Chapter Scholarship Chairman                                                                                                                                           | Monthly report to Executive Advisor                                                                                |
| Social Chairman              | Social*                | Oversees, promotes, and organizes social events                                                                                                                                       | Monthly report to Executive Council as needed                                                                      |
| Golf Tournament Chairman     | Social                 | Organizes annual golf tournament                                                                                                                                                      | Monthly report to Social Chairman as needed                                                                        |
| Harrisonburg Events Chairman | Social                 | Organizes events happening in Harrisonburg                                                                                                                                            | Monthly report to Social Chairman as needed                                                                        |
| DC Events Chairman           | Social                 | Organizes events happening in DC                                                                                                                                                      | Monthly report to Social Chairman as needed                                                                        |

| House Corporation President          | House Corporation*      | Chairs all meetings of the House Corporation Committee                                                                                                                                                           | Monthly report to Executive Council                  |
|--------------------------------------|-------------------------|------------------------------------------------------------------------------------------------------------------------------------------------------------------------------------------------------------------|------------------------------------------------------|
|                                      |                         | Responsible for the overall operations of the committee                                                                                                                                                          |                                                      |
| House Corporation Vice President     | House Corporation       | Assists the House Corporation President                                                                                                                                                                          | Reports to House Corporation President               |
| House Corporation Treasurer          | House Corporation       | <ul> <li>Oversees all the financial operations of the House<br/>Corporation Committee</li> </ul>                                                                                                                 | Reports to House Corporation President               |
| House Corporation Member at<br>Large | House Corporation       | Assists the House Corporation Committee as needed                                                                                                                                                                | Reports to House Corporation President               |
| House Corporation Member at Large    | House Corporation       | Assists the House Corporation Committee as needed                                                                                                                                                                | Reports to House Corporation President               |
| Alumni Representative 1970's         | Alumni Representatives* | <ul> <li>Chairs Alumni Representatives Committee</li> <li>Promote attendance at events and financial support<br/>among the Brothers from the 1970's</li> <li>Assist Alumni Chapter Officers as needed</li> </ul> | Quarterly Report to Executive Council                |
| Alumni Representative 1980's         | Alumni Representatives  | <ul> <li>Promote attendance at events and financial support<br/>among the Brothers from the 1980's</li> <li>Assist Alumni Chapter Officers as needed</li> </ul>                                                  | Reports to Alumni Representatives Committee Chairman |
| Alumni Representative 1990's         | Alumni Representatives  | <ul> <li>Promote attendance at events and financial support<br/>among the Brothers from the 1990's</li> <li>Assist Alumni Chapter Officers as needed</li> </ul>                                                  | Reports to Alumni Representatives Committee Chairman |
| Alumni Representative 2000's         | Alumni Representatives  | <ul> <li>Promote attendance at events and financial support<br/>among the Brothers from the 2000's</li> <li>Assist Alumni Chapter Officers as needed</li> </ul>                                                  | Reports to Alumni Representatives Committee Chairman |
| Editor of Newsletter                 |                         | Produce the lota Delta Newsletter                                                                                                                                                                                | Reports to Executive Council as needed               |
| Faculty Advisor                      |                         | <ul> <li>Advise Active Chapter leadership on a regular basis</li> <li>Work with Alumni Chapter Officers as needed</li> </ul>                                                                                     | Reports to Executive Council as needed               |